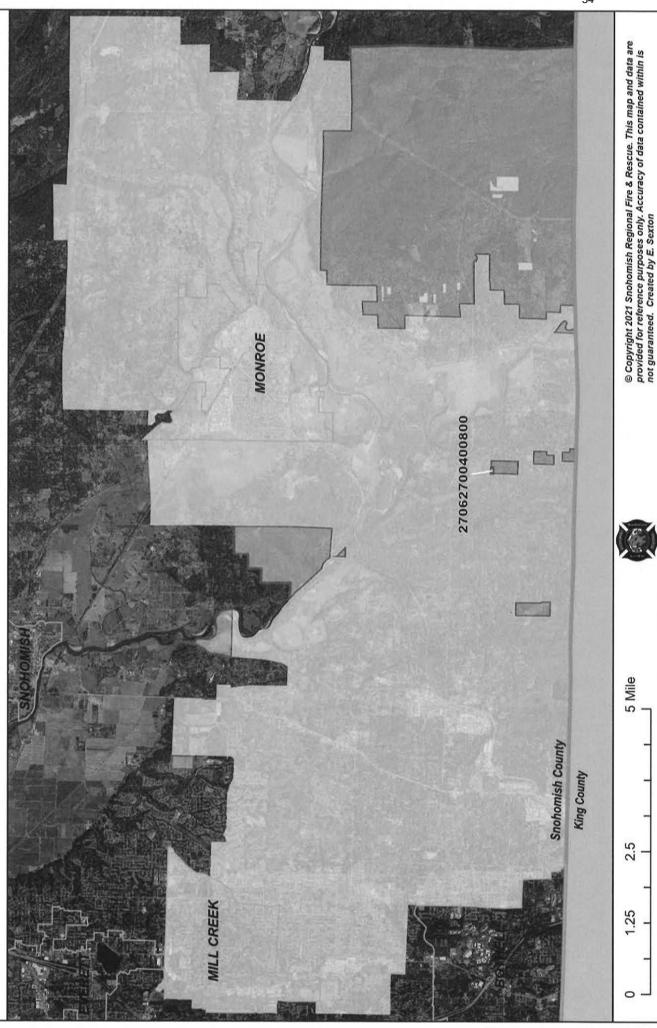

|                |
|          |                        |                                                        |           |                |
|          |                        |                                                        |           |                |
|          |                        |                                                        |           |                |
|          |                        |                                                        |           |                |
|          |                        |                                                        |           |                |

# **AREA MAP**

Parcel Number: 27062700400800

Address: 22020 157TH AVE SE

SNOHOMISH, WA 98296



SNOHOMISH REGIONAL FIRE & RESCUE

UNPROTECTED LAND



# **AREA MAP**

Parcel Number: 27062700400800 Address: 22020 157TH AVE SE

SNOHOMISH, WA 98296

PARCEL PETITIONING TO ANNEX

**SNOHOMISH REGIONAL FIRE & RESCUE** 

UNPROTECTED LAND





# **VICINITY MAP**

Parcel Number: 27062700400800

Address: 22020 157TH AVE SE

**SNOHOMISH, WA 98296** 

PARCEL PETITIONING TO ANNEX

**SNOHOMISH REGIONAL FIRE & RESCUE** 

UNPROTECTED LAND





0 250 500

1,000 US Feet



© Copyright 2021 Snohomish Regional Fire & Rescue. This map and data are provided for reference purposes only, Accuracy of data contained within is not guaranteed. Created by E. Sexton



# **NEW BUSINESS**

**ACTION** 





# **NEW BUSINESS**

# **DISCUSSION**





# Request for Action by the Board (R.A.B)

The purpose of the RAB is to provide a standardized format for presenting init