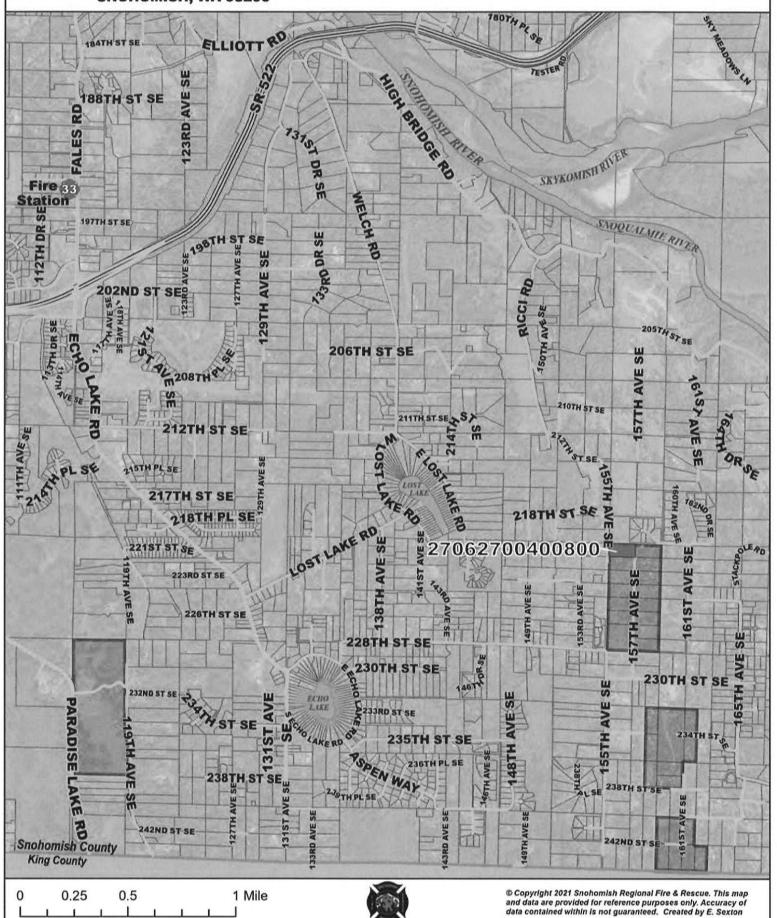

|                                                        |           |                |
|          |                        |                                                        |           |                |
|          |                        |                                                        |           |                |
|          |                        |                                                        |           |                |

# **AREA MAP**

Parcel Number: 27062700400800

Address: 22020 157TH AVE SE

SNOHOMISH, WA 98296



SNOHOMISH REGIONAL FIRE & RESCUE

UNPROTECTED LAND



# **AREA MAP**

Parcel Number: 27062700400800 Address: 22020 157TH AVE SE

SNOHOMISH, WA 98296

PARCEL PETITIONING TO ANNEX

**SNOHOMISH REGIONAL FIRE & RESCUE** 

UNPROTECTED LAND





# **VICINITY MAP**

Parcel Number: 27062700400800

Address: 22020 157TH AVE SE

**SNOHOMISH, WA 98296** 

PARCEL PETITIONING TO ANNEX

**SNOHOMISH REGIONAL FIRE & RESCUE** 

UNPROTECTED LAND





0 250 500

1,000 US Feet



© Copyright 2021 Snohomish Regional Fire & Rescue. This map and data are provided for reference purposes only, Accuracy of data contained within is not guaranteed. Created by E. Sexton



# **NEW BUSINESS**

**ACTION** 





# **NEW BUSINESS**

# **DISCUSSION**





# Request for Action by the Board (R.A.B)

The purpose of the RAB is to provide a standardized format for presenting initiatives requiring action by the Board of Fire Commissioners. The RAB serves as a guide and checklist intended to provide the detailed, relevant, information needed to help the Board take