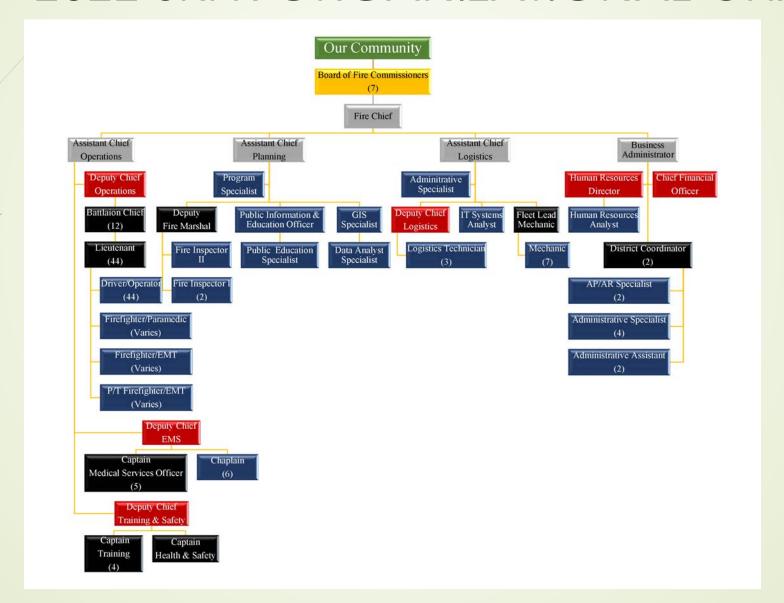

We are open, transparent, and responsible to the public we serve.

## CORE VALUES

#### INTEGRITY

- We honor public trust.
- We adhere to strong moral and ethical principles.
- We do what is right for the right reasons.
- We serve with sincerity and goodness.

#### TEAMWORK

- We are an engaged group of people with complementary skills who are committed through collaboration.
- We work with internal and external stakeholders driving toward a common purpose.
- We hold each other mutually accountable.

## CORE VALUES

#### SERVICE

- We are here for our community.
- We are here to support each other.
- Each member strives to provide exceptional service through our actions.
- Service is a commitment to mastery of skills, professionalism and compassion.



## 2022 SRFR ORGANIZATIONAL CHART



## GOALS, OBJECTIVES, AND CRITICAL TASKS

- GOAL: Designates the general end towards which an effort is directed.
  - In the context of a fire protection effort, goals must be directed towards the resolution of life and property safety based on the stated mission of the organization and future oriented.
- OBJECTIVE: The specific end towards which effort is being directed.
  - In the context of fire protection, objectives are considered independent of the means in which they are achieved. Objectives must be achievable within a certain planning period and be able to be measured in some quantizable way.
- CRITICAL TASK: Individual actions, processes, or parts of an objective that must be completed to fulfill the objective.

## STRATEGIC PLAN GOALS

- EMERGENCY RESPONSE
  - GOAL 1: Provide t