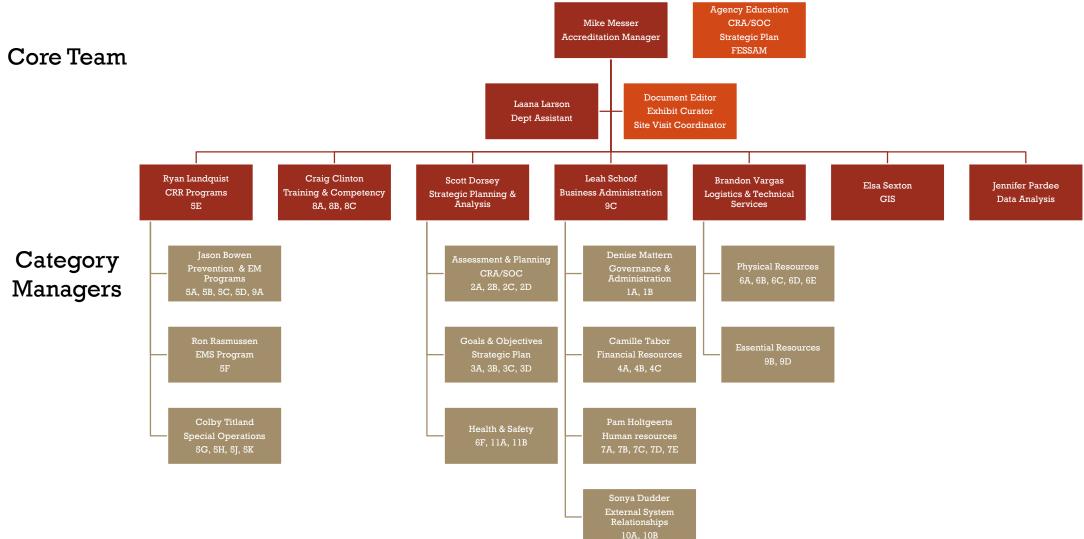

## <u>Accreditation</u>

- Core team and category managers are working on building out their teams for FESSAM writing. We will conduct writing training in the near future.
- SRFR has been assigned a mentor by CFAI. DC Gerard Kay, Ret. of the Regina Police Service, SK has agreed to mentor our agency. His job is to review our documents and help during our final steps of CRA/SOC and Strategic Plan approval and during the writing of the FESSAM.