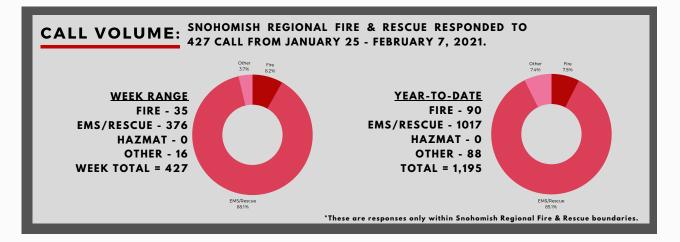

# SNOHOMISH REGIONAL FIRE & RESCUE

DATE RANGE: 1/25/21 - 2/7/21

## <u>Sirens Report</u>

January 29: At 2:59 am crews responded to a commercial structure fire in an airplane hanger at the Frontier Airpark in Getchell. Firefighters had to utilize tenders for their water source as there were no hydrants nearby. Several agencies worked to contain the fire and were able to save the home that was only 10 feet away from the blaze.

<u>February 6:</u> Crews were dispatched at 2:42 pm to a motor vehicle collision at the 13300 block of Yeager road. Crews arrived on scene and quickly assessed the patients. One patient was transported to Evergreen Health Monroe with moderate injuries.

<u>February 7:</u> At 12:07 pm crews were dispatched to a motorcycle versus minivan at the intersection of Ash Way and 164th St SW. When units arrived on scene they found the motorcyclist still down with bystanders attempting to assist him. The driver of the minivan was evaluated but sustained no injuries. The motorcyclist was transported to Swedish Edmonds.

## COVID-19

- In addition to the continued monitoring, protective measures and education, the current emphasis is to support vaccinations for our employees. SRFR currently has one employee in quarantine.
- We continue to work collaboratively with all 23 fire agencies as part of the Snohomish County Vaccine Taskforce.