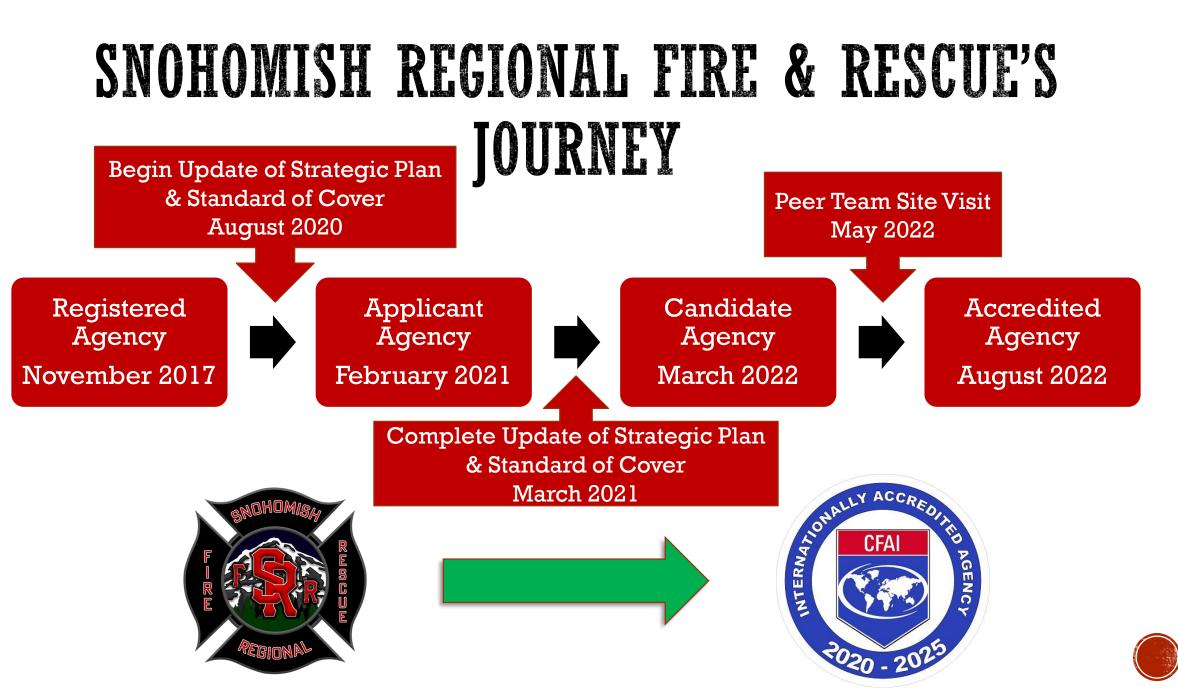

## <u>Accreditation</u>

- Core team and category managers are working on building out their teams for FESSAM writing. We will conduct writing training in the near future.
- SRFR has been assigned a mentor by CFAI. DC Gerard Kay, Ret. of the Regina Police Service, SK has agreed to mentor our agency. His job is to review our documents and help during our final steps of CRA/SOC and Strategic Plan approval and during the writing of the FESSAM.