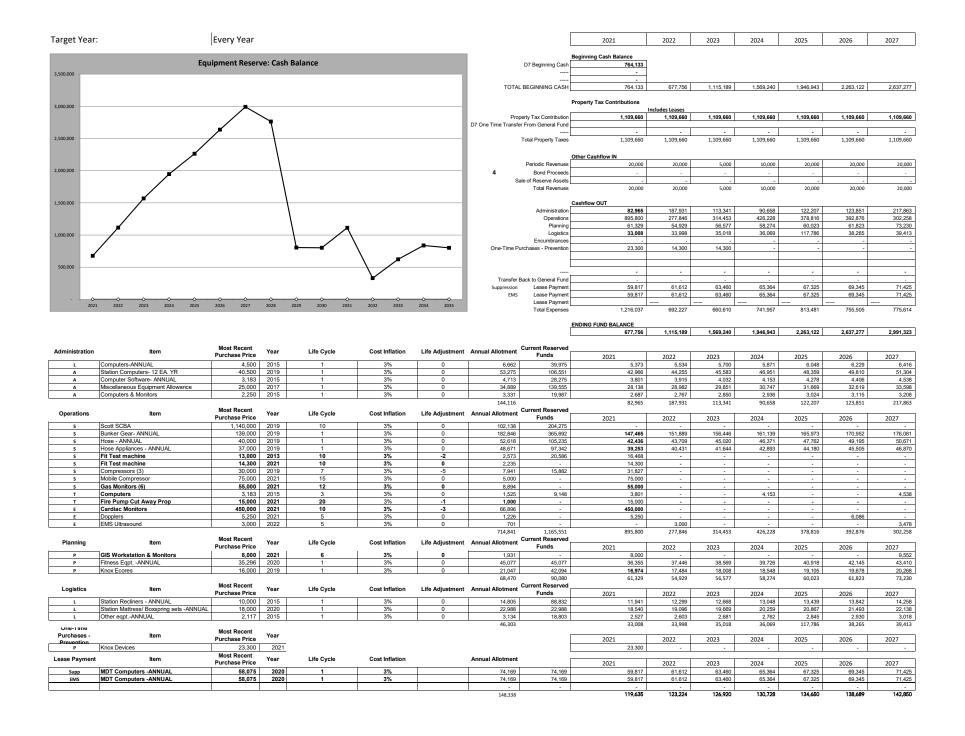

|---------------|--------------|--------|-----------------|------|----|----|---|---|---|-------|---|---|---|
| P11 | SCBA Compi    | \$ 80,000.00 |        | \$<br>-         |      |    | 3% | - | - |   | -     | - | - | - |
| P12 | Extactor      | \$ 13,500.00 |        | \$<br>-         |      |    | 3% | - | - | - | -     | 1 | - | • |
| P13 |               | \$ -         |        | \$<br>-         |      |    | 3% | - | - | - | -     | 1 | - | • |
| P14 | \$ -          | \$ -         |        | \$<br>-         |      |    | 3% | - | - | - | -     | 1 | - | • |
| P15 | \$ -          | \$ -         |        | \$<br>-         |      |    | 3% | - | - | - | -     | - | - | - |
|     |               |              |        |                 |      |    |    | - | - | - | 7,547 | - | - | - |





|                                       | Apparatus Reserve   |                 |           |           |           |           |                    |
|---------------------------------------|---------------------|-----------------|-----------|-----------|-----------|-----------|--------------------|
|                                       | 2021                | 2022            | 2023      | 2024      | 2025      | 2026      | 2027               |
| Beginning Cash Balance                | 5,374,748           |                 |           |           |           |           |                    |
|                                       | -                   |                 |           |           |           |           |                    |
|                                       |