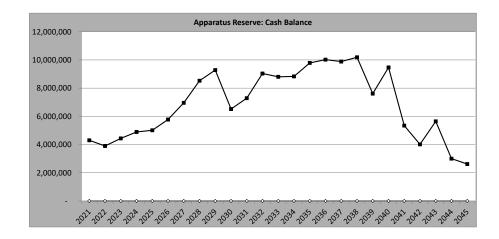

--------------|--------------|--------|-----------------|------|----|----|---|---|---|-------|---|---|---|
| P11 | SCBA Compi    | \$ 80,000.00 |        | \$<br>-         |      |    | 3% | - | - |   | -     | - | - | - |
| P12 | Extactor      | \$ 13,500.00 |        | \$<br>-         |      |    | 3% | - | - | - | -     | 1 | - | • |
| P13 |               | \$ -         |        | \$<br>-         |      |    | 3% | - | - | - | -     | 1 | - | • |
| P14 | \$ -          | \$ -         |        | \$<br>-         |      |    | 3% | - | - | - | -     | 1 | - | • |
| P15 | \$ -          | \$ -         |        | \$<br>-         |      |    | 3% | - | - | - | -     | - | - | - |
|     |               |              |        |                 |      |    |    | - | - | - | 7,547 | - | - | - |





|                                       | Apparatus Reserve   |                 |           |           |           |           |                    |
|---------------------------------------|---------------------|-----------------|-----------|-----------|-----------|-----------|--------------------|
|                                       | 2021                | 2022            | 2023      | 2024      | 2025      | 2026      | 2027               |
| Beginning Cash Balance                | 5,374,748           |                 |           |           |           |           |                    |
|                                       | -                   |                 |           |           |           |           |                    |
|                                       | -